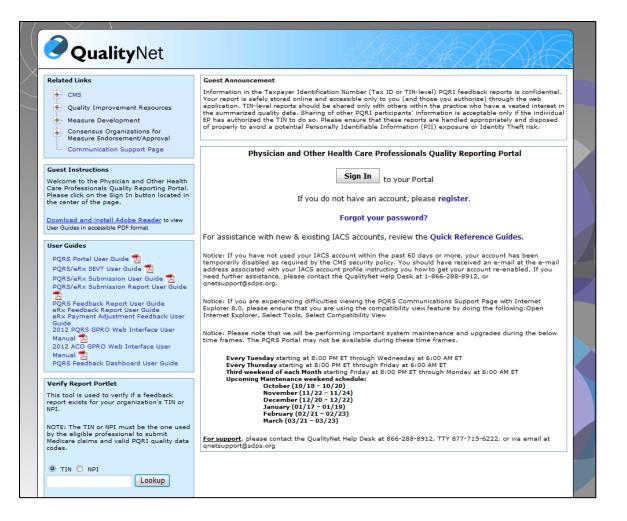

d on PQRS program needs and user feedback
- Updates for 2013 Web Interface include:
  - New and modified measures are included in the screens and XML
  - New Customization screen appears at initial login
  - Not Qualified for Sample can be answered once and applied to all modules in which the patient is ranked
  - Each CARE and PREV measure has a separate confirmation to skip patients on a measure-by-measure basis
  - Patient Demographics and Reports include up to three provider names for a patient
  - New Check Entries Report displays errors and warnings for all patients
  - Added Apply Filters and Clear Filters buttons for Patient List
  - Increased the number of errors displayed for an XML upload from 50 to 500
  - The organization name is displayed on every screen

## **PQRS** Portal



## **Data Use Agreement**

### **GPRO Web Interface**

### 

According to the Paperwork Reduction Act (PRA) of 1995, no persons are required to respond to a collection of information unless it displays a valid OMB control number. The valid OMB control number for this information collection is 0938-1059. The time required to complete this information collection is estimated to average 79 hours per response, including the time to review instructions, search existing data resources, gather the data needed, and complete and review the information collection. If you have comments concerning the accuracy of the time estimate(s) or suggestions for improving this form, please write to: CMS, 7500 Security Boulevard, Attn: PRA Reports Clearance Officer, Mail Stop C4-28-05, Baltimore, Maryland 2124