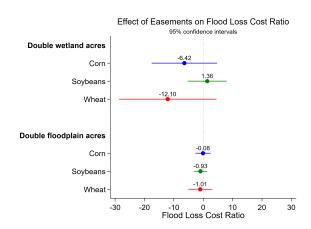

Appendix to "Estimating the Effect of Easements on Agricultural Production," by Nicole Karwowski. In *American Agriculture, Water Resources, and Climate Change*, edited by Gary D. Libecap and Ariel Dinar. University of Chicago Press, 2023. https://www.nber.org/books-and-chapters/american-agriculture-water-resources-and-climate-change

# 9 Results



#### Direct and Indirect Effect of Easements on Yields



## Results Plot 3

#### Effect of Easements on Loss Cost Ratio 95% confidence intervals **Double wetland acres** -0.42 Corn -2.26 Soybeans 0.34 Wheat Double floodplain acres 0.00 Corn -0.00 Soybeans -0.18 Wheat -2 Loss Cost Ratio -4 0 2













Results Plot 5





Results Plot 7





## Results Plot 9a

#### Effect of Easements on Acres Failed to Harvest



#### Results Plot 9b

#### Effect of Easements on Non-zero Acres Failed to Harvest