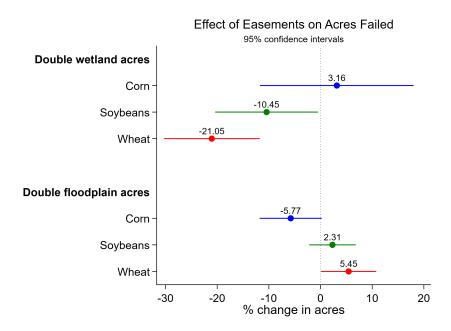

al Production," by Nicole Karwowski. In *American Agriculture, Water Resources, and Climate Change*, edited by Gary D. Libecap and Ariel Dinar. University of Chicago Press, 2023. https://www.nber.org/books-and-chapters/american-agriculture-water-resources-and-climate-change

# 9 Results



#### Direct and Indirect Effect of Easements on Yields



## Results Plot 3

#### Effect of Easements on Loss Cost Ratio 95% confidence intervals **Double wetland acres** -0.42 Corn -2.26 Soybeans 0.34 Wheat Double floodplain acres 0.00 Corn -0.00 Soybeans -0.18 Wheat -2 Loss Cost Ratio -4 0 2













Results Plot 5





Results Plot 7





## Results Plot 9a

#### Effect of Easements on Acres Failed to Harvest



#### Results Plot 9b

#### Effect of Easements on Non-zero Acres Failed to Harvest