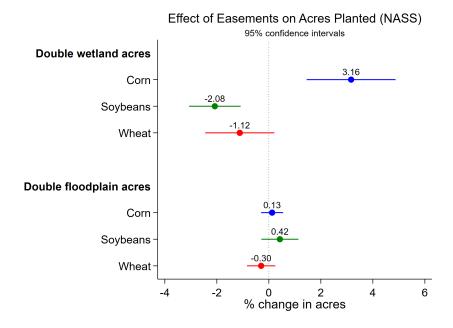

Appendix to "Estimating the Effect of Easements on Agricultural Production," by Nicole Karwowski. In *American Agriculture, Water Resources, and Climate Change*, edited by Gary D. Libecap and Ariel Dinar. University of Chicago Press, 2023. https://www.nber.org/books-and-chapters/american-agriculture-water-resources-and-climate-change

# 9 Results



#### Direct and Indirect Effect of Easements on Yields



## Results Plot 3

#### Effect of Easements on Loss Cost Ratio 95% confidence intervals **Double wetland acres** -0.42 Corn -2.26 Soybeans 0.34 Wheat Double floodplain acres 0.00 Corn -0.00 Soybeans -0.18 Wheat -2 Loss Cost Ratio -4 0 2













Results Plot 5





Results Plot 7





## Results Plot 9a

#### Effect of Easements on Acres Failed to Harvest



#### Results Plot 9b

#### Effect of Easements on Non-zero Acres Failed to Harvest