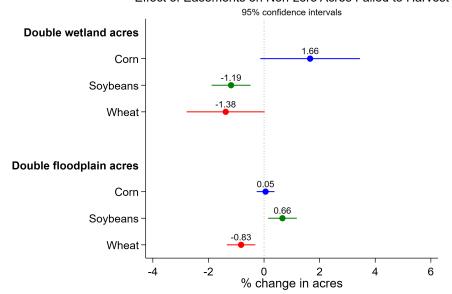

ural Production," by Nicole Karwowski. In *American Agriculture, Water Resources, and Climate Change*, edited by Gary D. Libecap and Ariel Dinar. University of Chicago Press, 2023. https://www.nber.org/books-and-chapters/american-agriculture-water-resources-and-climate-change

# 9 Results



#### Direct and Indirect Effect of Easements on Yields



## Results Plot 3

#### Effect of Easements on Loss Cost Ratio 95% confidence intervals **Double wetland acres** -0.42 Corn -2.26 Soybeans 0.34 Wheat Double floodplain acres 0.00 Corn -0.00 Soybeans -0.18 Wheat -2 Loss Cost Ratio -4 0 2













Results Plot 5





Results Plot 7





## Results Plot 9a

#### Effect of Easements on Acres Failed to Harvest



#### Results Plot 9b

#### Effect of Easements on Non-zero Acres Failed to Harvest