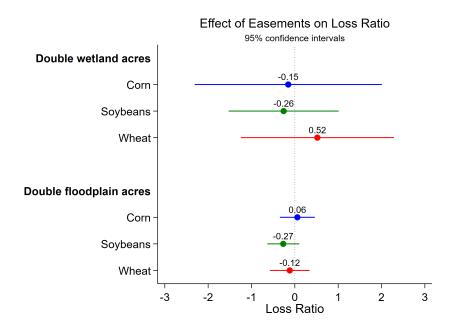

Appendix to "Estimating the Effect of Easements on Agricultural Production," by Nicole Karwowski. In *American Agriculture, Water Resources, and Climate Change*, edited by Gary D. Libecap and Ariel Dinar. University of Chicago Press, 2023. https://www.nber.org/books-and-chapters/american-agriculture-water-resources-and-climate-change

# 9 Results



#### Direct and Indirect Effect of Easements on Yields



## Results Plot 3

#### Effect of Easements on Loss Cost Ratio 95% confidence intervals **Double wetland acres** -0.42 Corn -2.26 Soybeans 0.34 Wheat Double floodplain acres 0.00 Corn -0.00 Soybeans -0.18 Wheat -2 Loss Cost Ratio -4 0 2













Results Plot 5





Results Plot 7





## Results Plot 9a

#### Effect of Easements on Acres Failed to Harvest



#### Results Plot 9b

#### Effect of Easements on Non-zero Acres Failed to Harvest