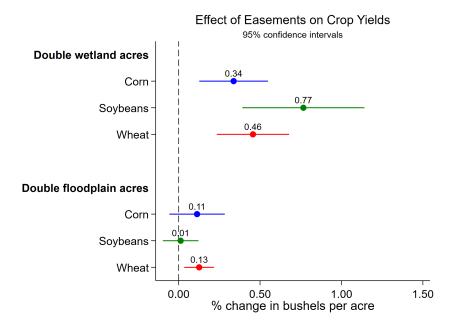

Appendix to "Estimating the Effect of Easements on Agricultural Production," by Nicole Karwowski. In *American Agriculture, Water Resources, and Climate Change*, edited by Gary D. Libecap and Ariel Dinar. University of Chicago Press, 2023. https://www.nber.org/books-and-chapters/american-agriculture-water-resources-and-climate-change

# 9 Results



#### Direct and Indirect Effect of Easements on Yields



## Results Plot 3

#### Effect of Easements on Loss Cost Ratio 95% confidence intervals **Double wetland acres** -0.42 Corn -2.26 Soybeans 0.34 Wheat Double floodplain acres 0.00 Corn -0.00 Soybeans -0.18 Wheat -2 Loss Cost Ratio -4 0 2













Results Plot 5





Results Plot 7





## Results Plot 9a

#### Effect of Easements on Acres Failed to Harvest



#### Results Plot 9b

#### Effect of Easements on Non-zero Acres Failed to Harvest