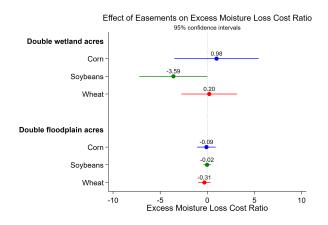

#### Effect of Easements on Loss Cost Ratio 95% confidence intervals **Double wetland acres** -0.42 Corn -2.26 Soybeans 0.34 Wheat Double floodplain acres 0.00 Corn -0.00 Soybeans -0.18 Wheat -2 Loss Cost Ratio -4 0 2