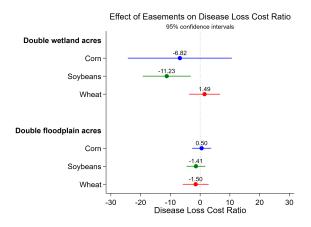

Appendix to "Estimating the Effect of Easements on Agricultural Production," by Nicole Karwowski. In *American Agriculture, Water Resources, and Climate Change*, edited by Gary D. Libecap and Ariel Dinar. University of Chicago Press, 2023. https://www.nber.org/books-and-chapters/american-agriculture-water-resources-and-climate-change

# 9 Results



#### Direct and Indirect Effect of Easements on Yields



## Results Plot 3

#### Effect of Easements on Loss Cost Ratio 95% confidence intervals **Double wetland acres** -0.42 Corn -2.26 Soybeans 0.34 Wheat Double floodplain acres 0.00 Corn -0.00 Soybeans -0.18 Wheat -2 Loss Cost Ratio -4 0 2













Results Plot 5





Results Plot 7





## Results Plot 9a

#### Effect of Easements on Acres Failed to Harvest



#### Results Plot 9b

#### Effect of Easements on Non-zero Acres Failed to Harvest