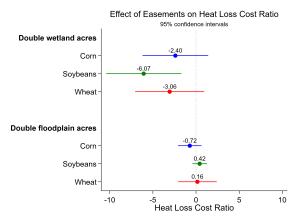

Appendix to "Estimating the Effect of Easements on Agricultural Production," by Nicole Karwowski. In *American Agriculture, Water Resources, and Climate Change*, edited by Gary D. Libecap and Ariel Dinar. University of Chicago Press, 2023. https://www.nber.org/books-and-chapters/american-agriculture-water-resources-and-climate-change

# 9 Results



#### Direct and Indirect Effect of Easements on Yields



## Results Plot 3

#### Effect of Easements on Loss Cost Ratio 95% confidence intervals **Double wetland acres** -0.42 Corn -2.26 Soybeans 0.34 Wheat Double floodplain acres 0.00 Corn -0.00 Soybeans -0.18 Wheat -2 Loss Cost Ratio -4 0 2













Results Plot 5





Results Plot 7





## Results Plot 9a

#### Effect of Easements on Acres Failed to Harvest



#### Results Plot 9b

#### Effect of Easements on Non-zero Acres Failed to Harvest