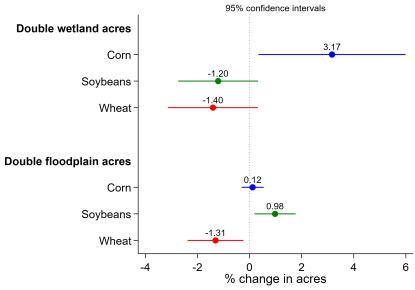

Appendix to "Estimating the Effect of Easements on Agricultural Production," by Nicole Karwowski. In *American Agriculture, Water Resources, and Climate Change*, edited by Gary D. Libecap and Ariel Dinar. University of Chicago Press, 2023. https://www.nber.org/books-and-chapters/american-agriculture-water-resources-and-climate-change

# 9 Results



#### Direct and Indirect Effect of Easements on Yields



## Results Plot 3

#### Effect of Easements on Loss Cost Ratio 95% confidence intervals **Double wetland acres** -0.42 Corn -2.26 Soybeans 0.34 Wheat Double floodplain acres 0.00 Corn -0.00 Soybeans -0.18 Wheat -2 Loss Cost Ratio -4 0 2













Results Plot 5





Results Plot 7





## Results Plot 9a

#### Effect of Easements on Acres Failed to Harvest



#### Results Plot 9b

#### Effect of Easements on Non-zero Acres Failed to Harvest