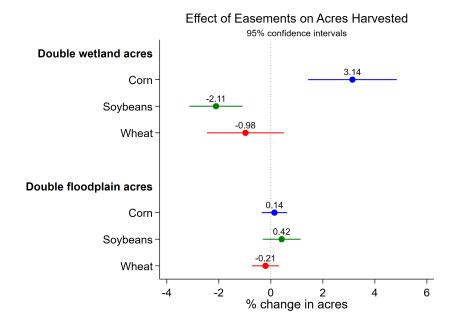

Appendix to "Estimating the Effect of Easements on Agricultural Production," by Nicole Karwowski. In *American Agriculture, Water Resources, and Climate Change*, edited by Gary D. Libecap and Ariel Dinar. University of Chicago Press, 2023. https://www.nber.org/books-and-chapters/american-agriculture-water-resources-and-climate-change

# 9 Results



#### Direct and Indirect Effect of Easements on Yields



## Results Plot 3

#### Effect of Easements on Loss Cost Ratio 95% confidence intervals **Double wetland acres** -0.42 Corn -2.26 Soybeans 0.34 Wheat Double floodplain acres 0.00 Corn -0.00 Soybeans -0.18 Wheat -2 Loss Cost Ratio -4 0 2













Results Plot 5





Results Plot 7





## Results Plot 9a

#### Effect of Easements on Acres Failed to Harvest



#### Results Plot 9b

#### Effect of Easements on Non-zero Acres Failed to Harvest