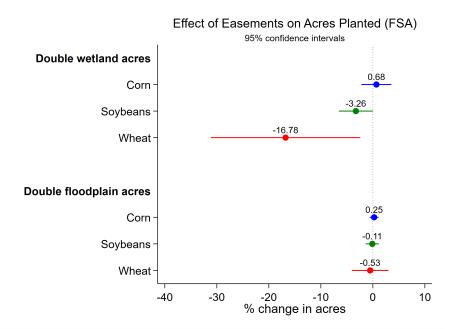

Appendix to "Estimating the Effect of Easements on Agricultural Production," by Nicole Karwowski. In *American Agriculture, Water Resources, and Climate Change*, edited by Gary D. Libecap and Ariel Dinar. University of Chicago Press, 2023. https://www.nber.org/books-and-chapters/american-agriculture-water-resources-and-climate-change

# 9 Results



#### Direct and Indirect Effect of Easements on Yields



## Results Plot 3

#### Effect of Easements on Loss Cost Ratio 95% confidence intervals **Double wetland acres** -0.42 Corn -2.26 Soybeans 0.34 Wheat Double floodplain acres 0.00 Corn -0.00 Soybeans -0.18 Wheat -2 Loss Cost Ratio -4 0 2













Results Plot 5





Results Plot 7





## Results Plot 9a

#### Effect of Easements on Acres Failed to Harvest



#### Results Plot 9b

#### Effect of Easements on Non-zero Acres Failed to Harvest