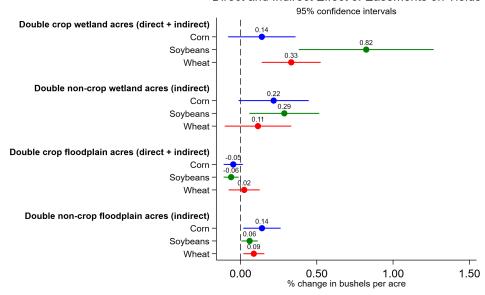

Appendix to "Estimating the Effect of Easements on Agricultural Production," by Nicole Karwowski. In *American Agriculture, Water Resources, and Climate Change*, edited by Gary D. Libecap and Ariel Dinar. University of Chicago Press, 2023. https://www.nber.org/books-and-chapters/american-agriculture-water-resources-and-climate-change

# 9 Results



#### Direct and Indirect Effect of Easements on Yields



## Results Plot 3

#### Effect of Easements on Loss Cost Ratio 95% confidence intervals **Double wetland acres** -0.42 Corn -2.26 Soybeans 0.34 Wheat Double floodplain acres 0.00 Corn -0.00 Soybeans -0.18 Wheat -2 Loss Cost Ratio -4 0 2













Results Plot 5





Results Plot 7





## Results Plot 9a

#### Effect of Easements on Acres Failed to Harvest



#### Results Plot 9b

#### Effect of Easements on Non-zero Acres Failed to Harvest