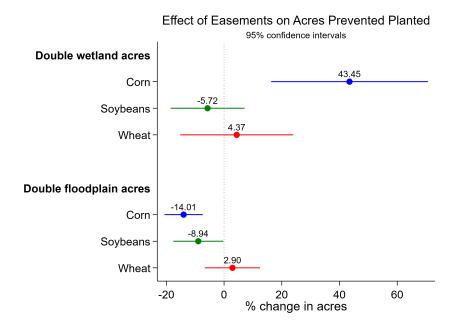

Production," by Nicole Karwowski. In *American Agriculture, Water Resources, and Climate Change*, edited by Gary D. Libecap and Ariel Dinar. University of Chicago Press, 2023. https://www.nber.org/books-and-chapters/american-agriculture-water-resources-and-climate-change

# 9 Results



#### Direct and Indirect Effect of Easements on Yields



## Results Plot 3

#### Effect of Easements on Loss Cost Ratio 95% confidence intervals **Double wetland acres** -0.42 Corn -2.26 Soybeans 0.34 Wheat Double floodplain acres 0.00 Corn -0.00 Soybeans -0.18 Wheat -2 Loss Cost Ratio -4 0 2













Results Plot 5





Results Plot 7





## Results Plot 9a

#### Effect of Easements on Acres Failed to Harvest



#### Results Plot 9b

#### Effect of Easements on Non-zero Acres Failed to Harvest