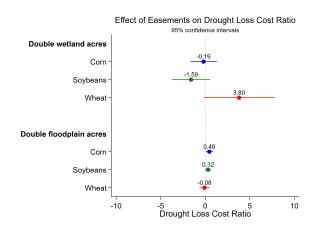

Appendix to "Estimating the Effect of Easements on Agricultural Production," by Nicole Karwowski. In *American Agriculture, Water Resources, and Climate Change*, edited by Gary D. Libecap and Ariel Dinar. University of Chicago Press, 2023. https://www.nber.org/books-and-chapters/american-agriculture-water-resources-and-climate-change

# 9 Results



#### Direct and Indirect Effect of Easements on Yields



## Results Plot 3

#### Effect of Easements on Loss Cost Ratio 95% confidence intervals **Double wetland acres** -0.42 Corn -2.26 Soybeans 0.34 Wheat Double floodplain acres 0.00 Corn -0.00 Soybeans -0.18 Wheat -2 Loss Cost Ratio -4 0 2













Results Plot 5





Results Plot 7





## Results Plot 9a

#### Effect of Easements on Acres Failed to Harvest



#### Results Plot 9b

#### Effect of Easements on Non-zero Acres Failed to Harvest