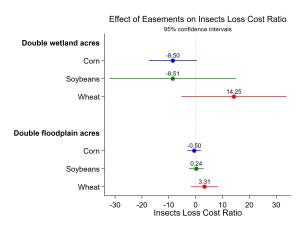

Appendix to "Estimating the Effect of Easements on Agricultural Production," by Nicole Karwowski. In *American Agriculture, Water Resources, and Climate Change*, edited by Gary D. Libecap and Ariel Dinar. University of Chicago Press, 2023. https://www.nber.org/books-and-chapters/american-agriculture-water-resources-and-climate-change

# 9 Results



#### Direct and Indirect Effect of Easements on Yields



## Results Plot 3

#### Effect of Easements on Loss Cost Ratio 95% confidence intervals **Double wetland acres** -0.42 Corn -2.26 Soybeans 0.34 Wheat Double floodplain acres 0.00 Corn -0.00 Soybeans -0.18 Wheat -2 Loss Cost Ratio -4 0 2













Results Plot 5





Results Plot 7





## Results Plot 9a

#### Effect of Easements on Acres Failed to Harvest



#### Results Plot 9b

#### Effect of Easements on Non-zero Acres Failed to Harvest