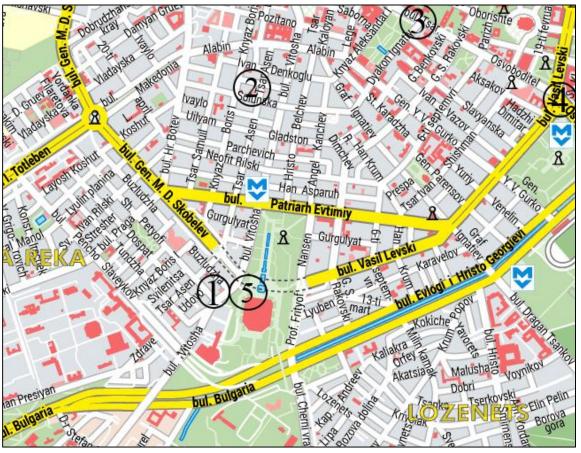

# SOFIA UNIVERISTY "ST. KLIMENT OHRIDSKI"

- 1. Central Park Hotel Sofia.
- 2. Restaurant "MOMA" 24.06.2016
- 3. Kvadrat "500" 25.06.2016
- 4. Sofia University "St. Kliment Ohridski"
- 5. Restaurant "Rybayat" 25.06.2016